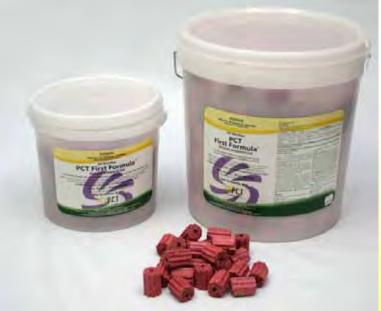

PCT First Formula<sup>©</sup> blocks come as an extruded wax block with an average weight of 15gm and are packaged in either a 2.4kg or an 8kg bucket.