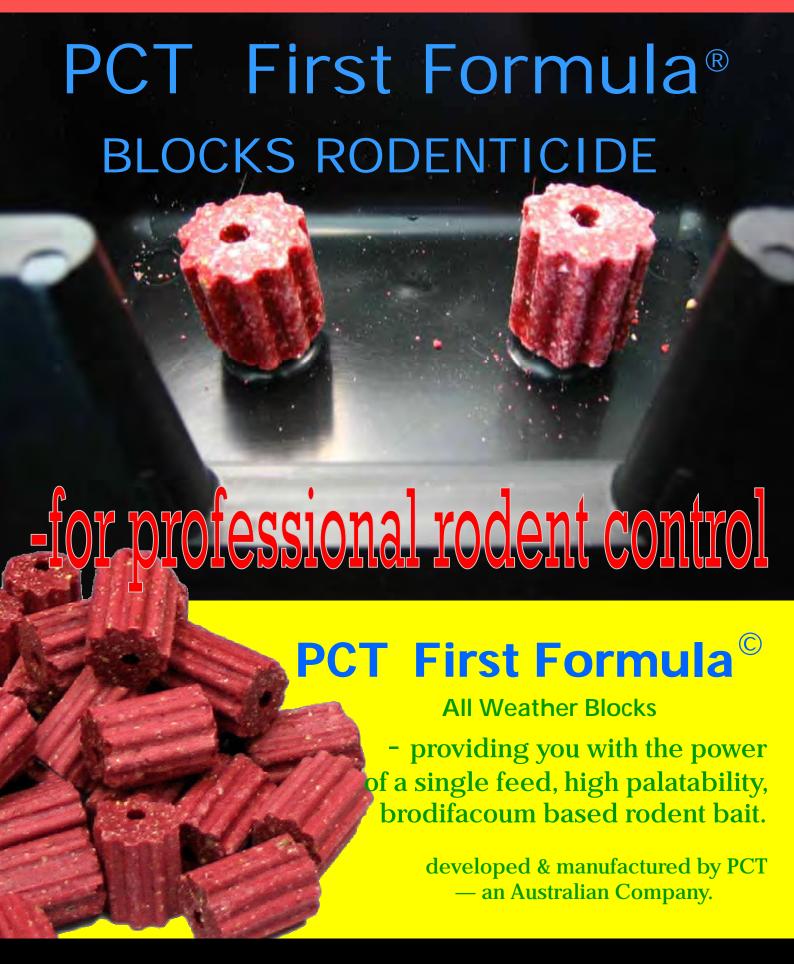

PCT First Formula® all-weather rodenticide blocks are a brodifacoum based formulation featuring our enhanced blend of food-grade materials which have been demonstrated as providing superior palatability and attractiveness to rodents. They also contain a powerful bittering agent to reduce the likelihood of accidental consumption.

PCT First Formula<sup>©</sup> blocks come as an extruded wax block with an average weight of 15gm and are packaged in either a 2.4kg or an 8kg bucket.

## • REGISTERED FOR PERIMETER FENCING APPLICATIONS

- Use indoors or outdoors
- Particularly suitable for use in damp situations
- Contains human taste deterrent to reduce likelihood of accidental consumption by children.
- One feed—fast acting